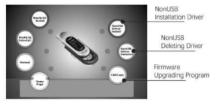

### **UPGRADING**

### 1. Firmware upgrade

- Enter the control mode by clicking and ho ding the "MENU" Button
- Select the DOWNLOAD after entering the GENERAL Mode using the (+) or (-) Button

(Connected LCD screen)

- Now, the product is ready to be upgraded, and install the driver in the computer according to the following guideline after inserting the CD provided with the product.
  - \* Caution: Do not insert the product in the USB Port yet.

### 2. How to Install

- Insert the CD provided with the product in the CD-ROM.
- Installation guide program is automatically loaded.

(When the program is not automatically executed according to system environment, execute the program using the H-F2563.exe stored in the CD)

- Click the Non USB Driver Install. DOS Screen appears and driver installation procedure is completed.
- Once Nan USB Driver installation is completed, click the Chkcopy of guide program after inserting the Player in the USB Port.

(Connected LCD screen)

**Caution**: For the WIN98/SE user, install the 98 driver. You are required to reboot the computer for some cases.

(CHKCOPY program)

- Main File: Means all operating execution files installed in the product. Font File: Un code font file of LCD.
  - a. Operates main flle (main.b.n) in upgrade folder
  - b. Use the font file when the font disappears, or you want to use other fonts.
- \* Caution: Above upgrading process is not available if the serial number of device does not appear.
- \* Concurrent upgrading of boot file and main fie is available. However, you need to upgrade the font file individually.
- Once upgrading procedure is completed, the product becomes rebooting and it is released in the DOWNLOAD Mode.
- For the additional uploading of functions, reconnect the product to the USB Port after disconnecting the product from USB Port and selecting the DOWNLOAD Mode.
- When upgrading procedure is completed, you may use the product with the improved functions.